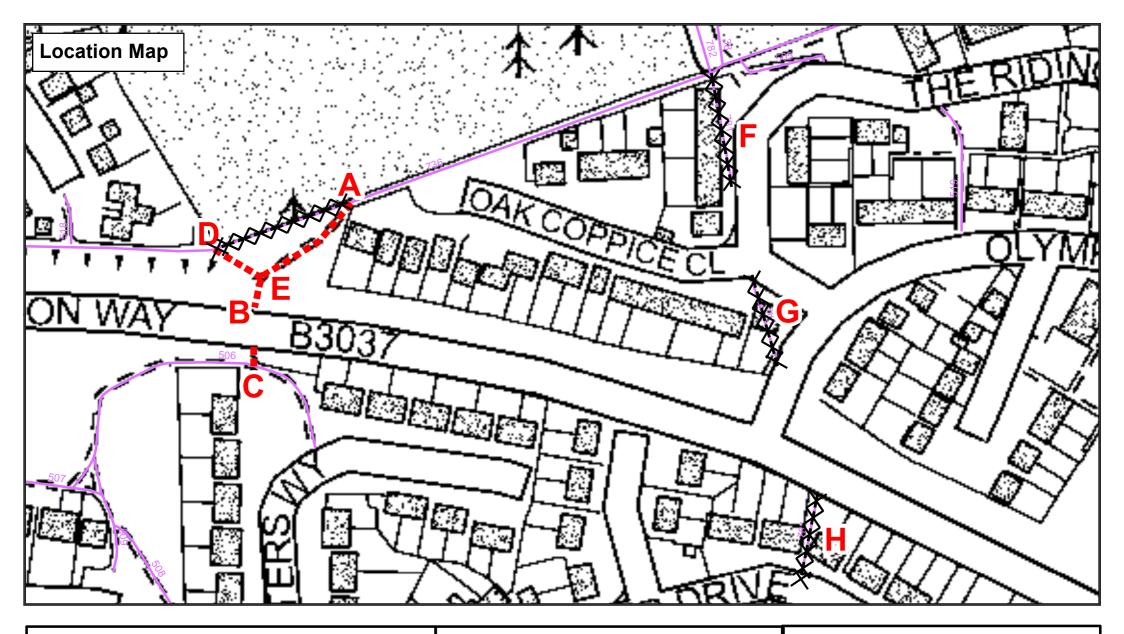

Proposal to extinguish parts of Bishopstoke Footpath 781 and to make a DMMO to record an alternative footpath between Footpaths 736 and 506

## **LEGEND**

Proposed routes to be added

Public footpath to be extinguished

Public footpath to be retained

Countryside Access Team Culture, Communities & Business Services Castle Avenue Winchester, SO23 8UL